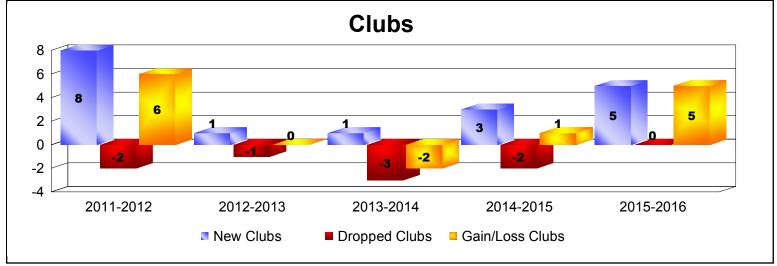

District 308 B2

As of June 2016 Cumulative

| Year      | New<br>Clubs | Dropped<br>Clubs | Gain/<br>Loss<br>Clubs | New<br>Members | Charter<br>Members | Reinstate<br>Members | Transfer<br>Members | Total<br>Member<br>Added | Total<br>Members<br>Dropped | Gain/<br>Loss<br>Members |
|-----------|--------------|------------------|------------------------|----------------|--------------------|----------------------|---------------------|--------------------------|-----------------------------|--------------------------|
| 2011-2012 | 8            | -2               | 6                      | 247            | 176                | 9                    | 13                  | 445                      | -226                        | 219                      |
| 2012-2013 | 1            | -1               | 0                      | 173            | 27                 | 29                   | 10                  | 239                      | -312                        | -73                      |
| 2013-2014 | 1            | -3               | -2                     | 172            | 33                 | 5                    | 3                   | 213                      | -217                        | -4                       |
| 2014-2015 | 3            | -2               | 1                      | 266            | 110                | 50                   | 6                   | 432                      | -245                        | 187                      |
| 2015-2016 | 5            | 0                | 5                      | 325            | 147                | 8                    | 9                   | 489                      | -253                        | 236                      |
| Average   | 4            | -2               | 2                      | 237            | 99                 | 20                   | 8                   | 364                      | -251                        | 113                      |