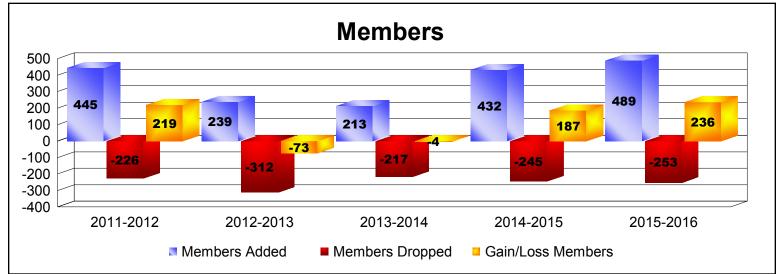

District 308 B2

As of June 2016 Cumulative

| Year      | New<br>Clubs | Dropped<br>Clubs | Gain/<br>Loss<br>Clubs | New<br>Members | Charter<br>Members | Reinstate<br>Members | Transfer<br>Members | Total<br>Member<br>Added | Total<br>Members<br>Dropped | Gain/<br>Loss<br>Members |
|-----------|--------------|------------------|------------------------|----------------|--------------------|----------------------|---------------------|--------------------------|-----------------------------|--------------------------|
| 2011-2012 | 8            | -2               | 6                      | 247            | 176                | 9                    | 13                  | 445                      | -226                        | 219                      |
| 2012-2013 | 1            | -1               | 0                      | 173            | 27                 | 29                   | 10                  | 239                      | -312                        | -73                      |
| 2013-2014 | 1            | -3               | -2                     | 172            | 33                 | 5                    | 3                   | 213                      | -217                        | -4                       |
| 2014-2015 | 3            | -2               | 1                      | 266            | 110                | 50                   | 6                   | 432                      | -245                        | 187                      |
| 2015-2016 | 5            | 0                | 5                      | 325            | 147                | 8                    | 9                   | 489                      | -253                        | 236                      |
| Average   | 4            | -2               | 2                      | 237            | 99                 | 20                   | 8                   | 364                      | -251                        | 113                      |